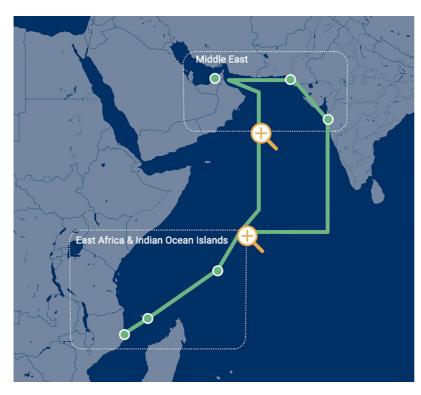

## **PORTS SERVED**

- NHAVA SHEVAKARACHI
- JEBEL ALI

- JEBEL ALI VICTORIA MUTSAMUDU NACALA NHAVA SHEVA

## **Transit Times**

| PORT          | KARACHI | JEBEL ALI | PORT VICTORIA | MUTSAMUDU | NACALA |
|---------------|---------|-----------|---------------|-----------|--------|
| NHAVA SHEVA   | 2       | 7         | 16            | 17        | 21     |
| KARACHI       |         | 3         | 12            | 13        | 17     |
| JEBEL ALI     |         |           | 8             | 9         | 13     |
| PORT VICTORIA |         |           |               |           | 4      |
| MUTSAMUDU     |         |           |               |           | 4      |
| NACALA        |         |           |               |           |        |