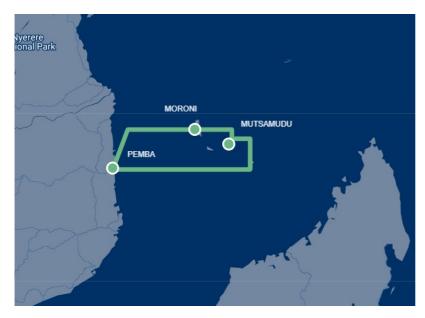

## SERVICE DETAILS

The Middle East Express Service, UAFL's flag ship service, revamped and relaunched in 2019. MEX is testament to UAFL's flexibility and focus on meeting customer's demand in a rapidly changing environment. Cargo from India, Ásia, Europe and other Middle East/Gulf ports is transshipped over Jebel Ali. Features of the service include:

12 Day Frequency Best transit time from Jebel Ali into Seychelles The most reliable service into Zanzibar

## PORTS SERVED

## **Transit Times**

| PORT          | KARACHI | JEBEL ALI | PORT VICTORIA | MUTSAMUDU | NACALA |
|---------------|---------|-----------|---------------|-----------|--------|
| NHAVA SHEVA   | 2       | 7         | 16            | 17        | 21     |
| KARACHI       |         | 3         | 12            | 13