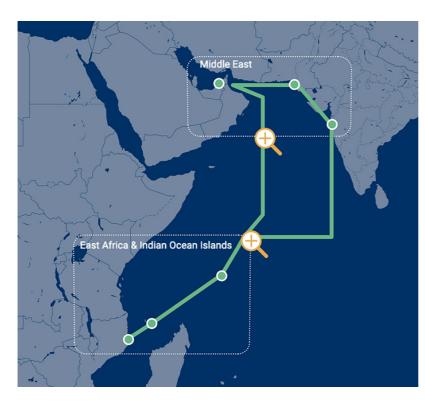

## SERVICE DETAILS

The Middle East Express Service, UAFL's flag ship service, revamped and relaunched in 2019. MEX is testament to UAFL's flexibility and focus on meeting customer's demand in a rapidly changing environment. Cargo from India, Asia, Europe and other Middle East/Gulf ports is transshipped over Jebel Ali. Features of the service include:

## **PORTS SERVED**

- LONGONIMORONI
- MTWARA
- MUTSAMUDU
- NACALA
- PEMBA

## **Transit Times**

| PORT          | KARACHI | JEBEL ALI | PORT VICTORIA | MUTSAMUDU | NACALA | NHAVA SHEVA* |
|---------------|---------|-----------|---------------|-----------|--------|--------------|
| NHAVA SHEVA   | 2       | 7         | 16            | 17        | 21     | 27           |
| KARACHI       |         | 3         | 12            | 13        | 17     | 23           |
| JEBEL ALI     |         |           | 8             | 9         | 13     | 19           |
| PORT VICTORIA |         |           |               |           | 4      | 10           |
| MUTSAMUDU     |         |           |               |           | 4      | 10           |
| NACALA        |         |           |               |           |        | 6            |